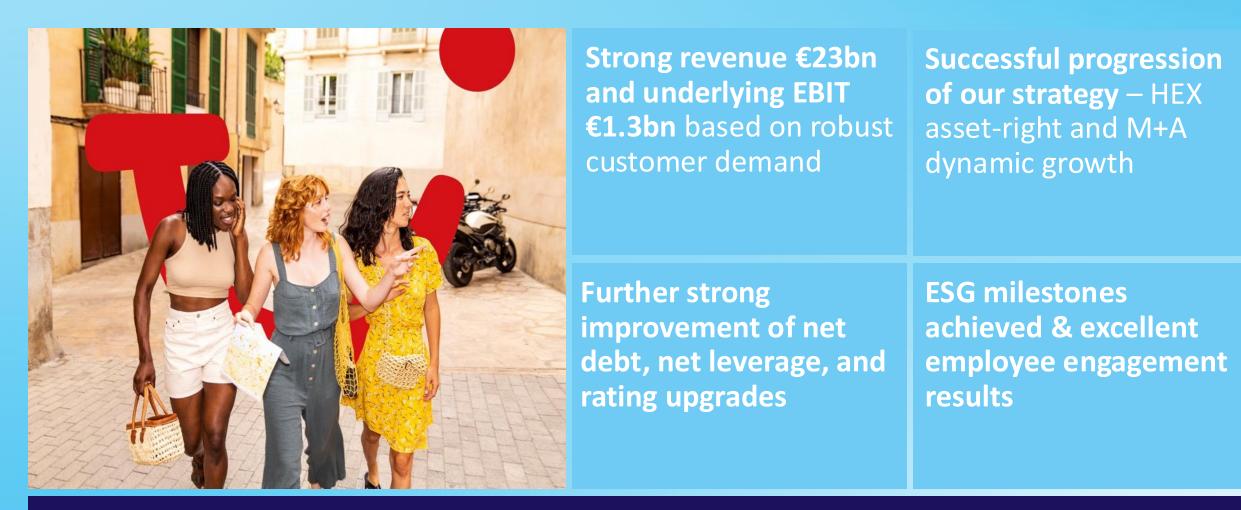

### **Review FY24: A year of strong performance**

Full recovery from pandemic, on course for profitable growth

## Looking ahead: Committed to delivering our strategy for profitable growth

**Global tourism sector set to deliver growth** in excess of GDP<sup>(1)</sup> Foundations laid to deliver our targets – clear strategy, operational improvement, balance sheet strengthening

Well positioned to deliver our FY25 guidance – revenue increase 5-10%, underlying EBIT increase 7-10% Mid-term ambition – sustained underlying EBIT CAGR 7-10%, reduce leverage, return to pre-pandemic credit rating